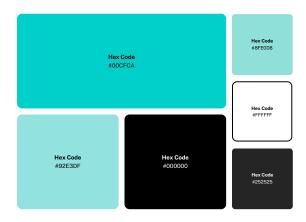

# PROVIDENCE PEDIATRIC DENTISTRY & ORTHODONTICS







Creative Instruction

## Logo

To help make the look more modern, clean, and flexible, we created a flat version of the Providence PDO logo with the following variations. The usage of these logos will depend on the layout and colors of the art and image itself.

#### Colored









### **Wrong Layout**



Never change the color of the logo.



Never change, stretch or distort the form of the logo.



Never place the logo on a busy or distracting background.

### **Logo Visual Hierarchy**



F-pattern is applied to designs with a big amount of content. It is also the most common eye-scanning pattern as it drives user-engagement in a more natural & comfortable manner.



Z-pattern is applied to designs which are not so heavily concentrated on the copy. It tackles the 4 of the big principles of an effective design for branding, hero image, content, call to action.

### **Logo Visual Hierarchy**











## **Color Pallete**

These colors reflect our brand's identity and personality

## **Font**

### **Matteo Bold**

For Headers

ABCDEFGHIJKLMNOPQRSTUVWXY Zabcdefghij