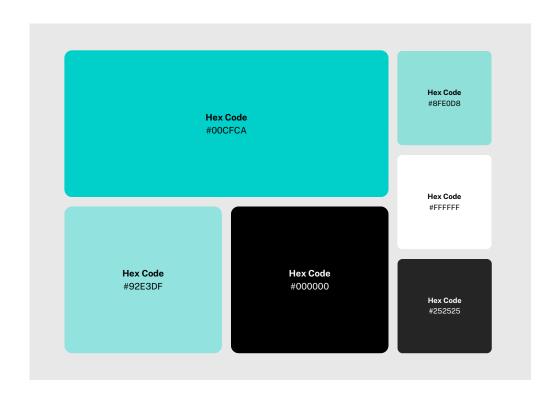

the Providence PDO logo with the following variations. The usage of these logos will depend on the layout and colors of the art and image itself.

#### Colored









### **Wrong Layout**



Never change the color of the logo.



Never change, stretch or distort the form of the logo.



Never place the logo on a busy or distracting background.

### **Logo Visual Hierarchy**



F-pattern is applied to designs with a big amount of content. It is also the most common eye-scanning pattern as it drives user-engagement in a more natural & comfortable manner.



Z-pattern is applied to designs which are not so heavily concentrated on the copy. It tackles the 4 of the big principles of an effective design for branding, hero image, content, call to action.

### **Logo Visual Hierarchy**











## **Color Pallete**

These colors reflect our brand's identity and personality

## **Font**

### **Matteo Bold**

For Headers

ABCDEFGHIJKLMNOPQRSTUVWXY Zabcdefghijklmnopqrstuvwxyz1234 567890!@#\$%^&\*()

### Matteo Medium

For Subheaders and Paragraphs

ABCDEFGHIJKLMNOPQRSTUVWXYZ abcdefghijklmnopqrstuvwxyz123456 7890!@#\$%^&\*()





## Kaitlin Laxer Danze, DDS, MS

Board Certified Orthodontist

704.397.1450 €

drkaitlin@providencepdo.com

2935 Providence Road Suite 200 Charlotte, NC 28211

www.providencePDO.com





Dr. Adam G. Danze, DDS, MS

C 704.397.1450

PROVIDENCE ORTHODONTES



#### MM/DD/YY

#### **Dear Patient**

Lorem ipsum dolor sit amet, consectetur adipiscing elit. Suspendisse malesuada quis nisl vitae mollis. Integer commodo sem vel orci efficitur aliquet. Nulla nulla an